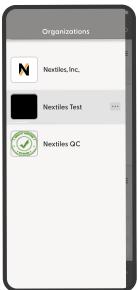

### Switch to your Organization

You have the option to switch between various organizations, transitioning from your personal account to your organization. While on the dashboard view, simply swipe left to access a list of all organizations and proceed to switch accounts.