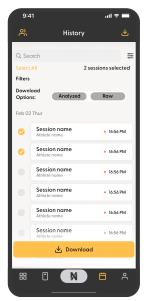

#### **Download Data**

Once a session is complete, view any previous session by clicking the calendar icon at the bottom right (second to the right) and selecting which session you want to review.