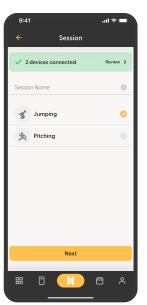

## **Start Session**

To begin a session, go ahead by clicking the yellow button. You'll be prompted to select the activity you'll be engaging in during the session. Once you've clicked, you can now start your session.