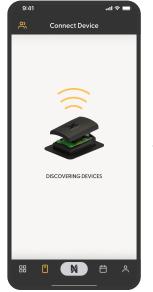

## **Connect Device/Edit Device**

To connect a device, click the module tab (second to the left) and scan for your device. Previously connected devices will be saved here to quickly connect